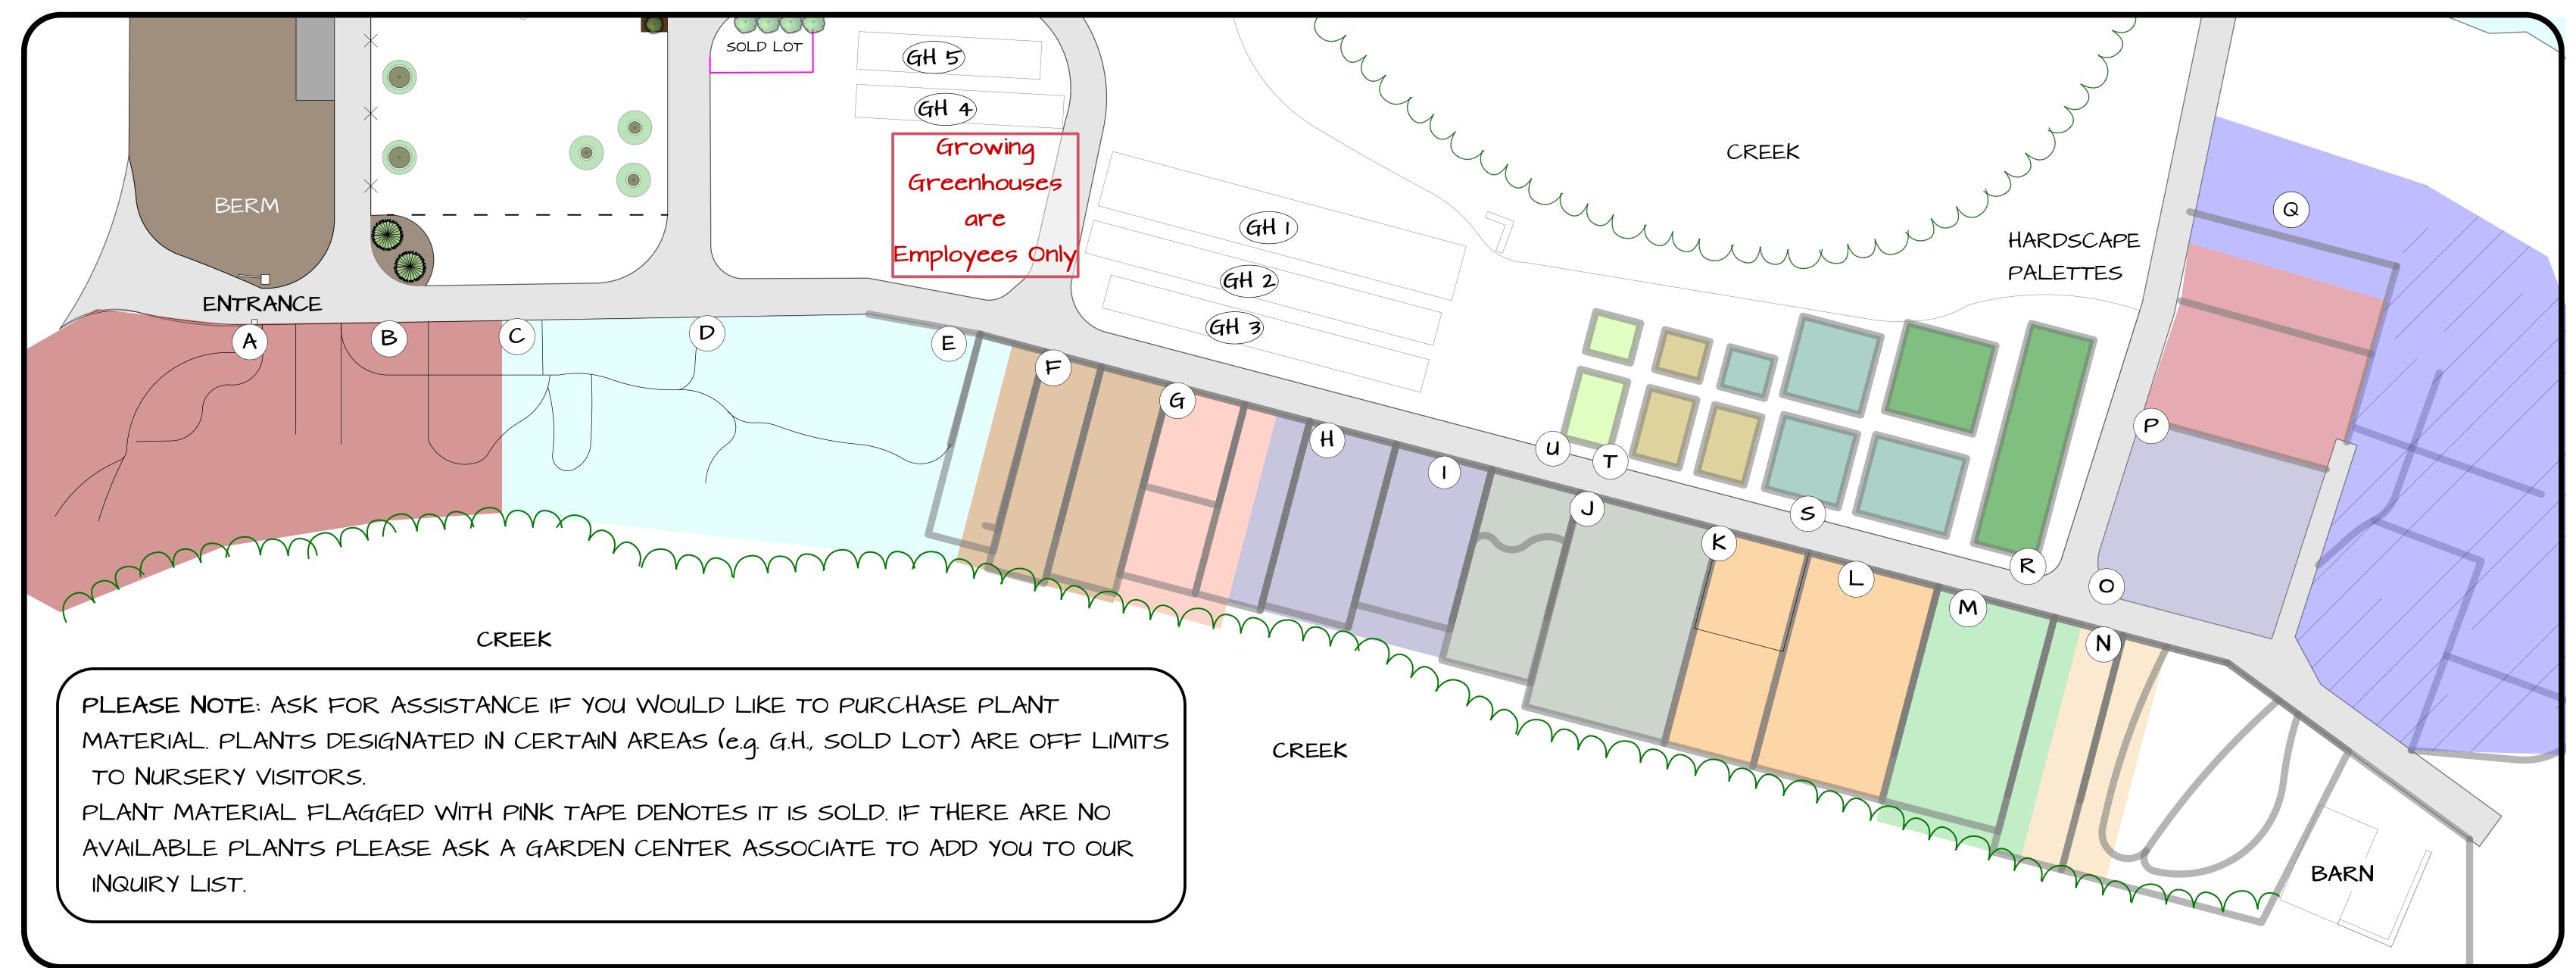

B SPECIALTY EVERGREENS

CDE

SPECIALTY EVERGREENS

CHERRY
CHOKECHERRY
PLUM
CRABAPPLE
REDBUD
FRINGETREE
DECIDUOUS MAGNOLIA

G COLUMNAR TREES:
-BEECH
-HORNBEAM
-OAK

ELM
----
MAPLE
LINDEN
GINKGO
AMUR MAPLE

AMUR MAPLE BUCKEYE HORSECHESTNUT AMUR MAACKIA

H MAPLE

J BLACK GUM COLUMNAR TULIPTREE HORNBEAM PARROTIA

K SERVICEBERRY KENTUCKY COFFEETREE PARROTIA BALDCYPRESS

L RIVER BIRCH

HEMLOCK ARBORVITAE (ASSORTED) EVERGREEN MAGNOLIA N THORNLESS HONEY LOCUST BLACK LOCUST HOLLY

SPECIALTY TREES: -BEECH

-LILAC TREE -LARGE SPECIMEN

O IVORY SILK LILAC MAPLE

P JAPANESE ZELKOVA REDBUD

RIVER BIRCH EXTENSION: -OAK -ELM -BOXWOOD -SWEETBAY MAGNOLIA

R GREEN GIANT ARBORVITAE

S NORWAY SPRUCE

T JUNIPER

U COLUMNAR ARBORVITAE

| QTY: | PLANT: | SIZE: | NOTES:       | THOUGHT BOARD: |
|------|--------|-------|--------------|----------------|
|      |        |       |              |                |
|      |        |       |              |                |
|      |        |       |              |                |
|      |        |       |              |                |
|      |        |       |              |                |
|      |        |       | <del> </del> |                |
|      |        |       |              |                |
|      |        |       |              |                |
|      |        |       |              |                |
|      |        |       |              |                |
|      |        |       |              |                |
|      |        |       |              |                |
|      |        |       |              |                |
|      |        |       |              |                |
|      |        |       |              |                |
|      |        |       |              |                |
|      |        |       |              |                |
|      |        |       |              |                |
|      |        |       |              |                |