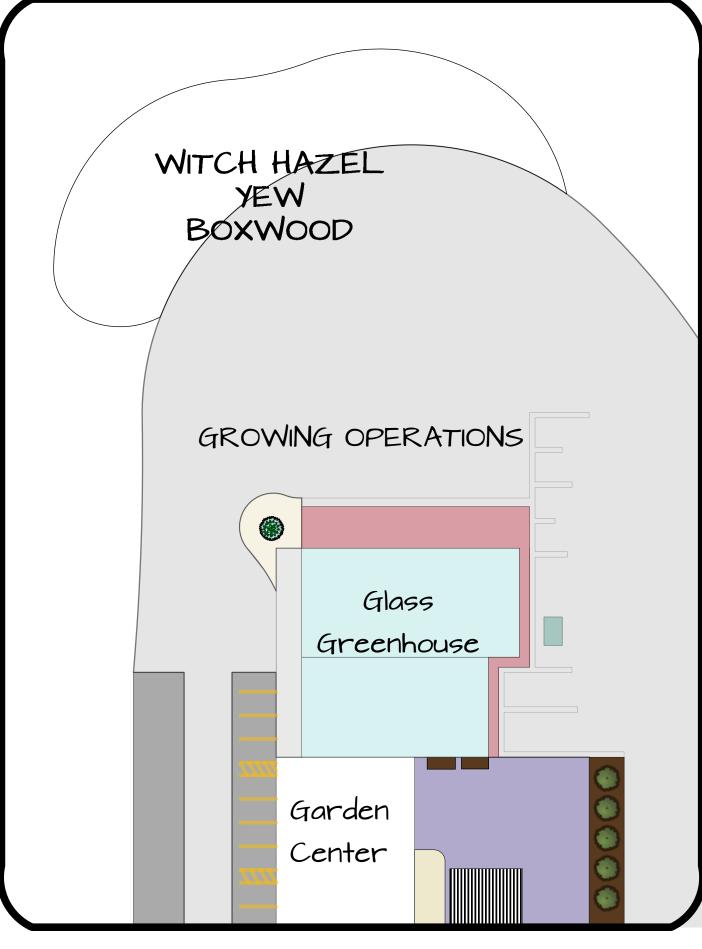

B SPECIALTY EVERGREENS

CDE

SPECIALTY EVERGREENS

CHERRY
CHOKECHERRY
PLUM
CRABAPPLE
REDBUD
FRINGETREE
DECIDUOUS MAGNOLIA

G COLUMNAR TREES:
-BEECH
-HORNBEAM
-OAK

ELM
----
MAPLE
LINDEN
GINKGO
AMUR MAPLE

AMUR MAPLE BUCKEYE HORSECHESTNUT AMUR MAACKIA